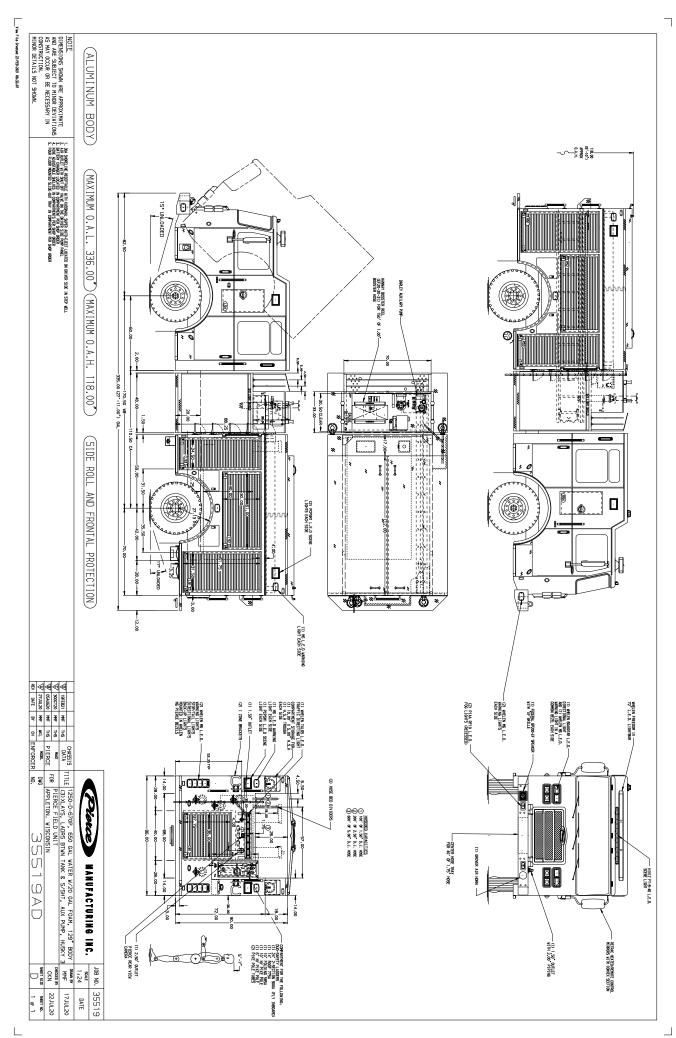

## **Enforcer IRT Pumper**

- Chassis: Enforcer Single Axle
- Engine: Cummins L9 450 HP
- Transmission: Allison 5th Gen3000 EVS P,
  5-speed, push button
- Front Axle: Oshkosh TAK-4, Non-drive, 18,000 lbs.
- Rear Axle: Meritor RS26-185, 27,000 lbs.
- Front Wheels: Alcoa Aluminum 22.5" x 9"
- Rear Wheels: Alcoa Aluminum 22.5" x 8.25"
- Bumper: 22" extended
- 750 US gallon Poly water tank
- Pierce 1,500 GPM pump
- Foam system provisions
- Seating Capacity: 6 seats

Please call for more information and pricing **Stock No. 35519** 

Providing expert truck equipment solutions across Canada comemerg.ca 1-800-665-6126