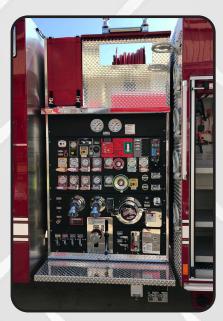

## **Enforcer IRT Pumper**

- Chassis: Enforcer Single Axle
- Engine: Cummins L9 450 HP
- Transmission: Allison 5th Gen3000 EVS P,
  5-speed, push button
- Front Axle: Oshkosh TAK-4, Non-drive, 18,000 lbs.
- Rear Axle: Meritor RS26-185, 27,000 lbs.
- Front Wheels: Alcoa Aluminum 22.5" x 9"
- Rear Wheels: Alcoa Aluminum 22.5" x 8.25"
- Bumper: 22" extended
- 750 US gallon Poly water tank
- Pierce 1,500 GPM pump
- Foam system provisions
- Seating Capacity: 6 seats