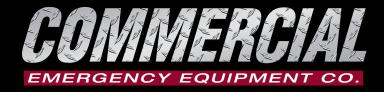

## **Enforcer IRT Pumper**

- Chassis: Enforcer Single Axle
- Engine: Cummins L9 450 HP
- Transmission: Allison 5th Gen3000 EVS P,
  5-speed, push button
- Front Axle: Oshkosh TAK-4, Non-drive, 18,000 lbs.
- Rear Axle: Meritor RS26-185, 27,000 lbs.
- Front Wheels: Alcoa Aluminum 22.5" x 9"
- Rear Wheels: Alcoa Aluminum 22.5" x 8.25"
- Bumper: 22" extended
- 750 US gallon Poly water tank
- Pierce 1,500 GPM pump
- Foam system provisions
- Seating Capacity: 6 seats