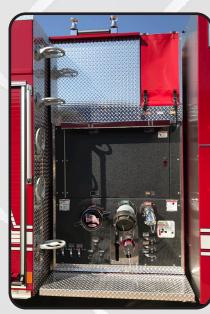

## **Enforcer IRT Pumper**

- Chassis: Enforcer Single Axle
- Engine: Cummins L9 450 HP
- Transmission: Allison 5th Gen3000 EVS P,
  5-speed, push button
- Front Axle: Oshkosh TAK-4, Non-drive, 18,000 lbs.
- Rear Axle: Meritor RS26-185, 27,000 lbs.
- Front Wheels: Alcoa Aluminum 22.5" x 9"
- Rear Wheels: Alcoa Aluminum 22.5" x 8.25"
- Bumper: 22" extended
- 750 US gallon Poly water tank
- Pierce 1,500 GPM pump
- Foam system provisions
- Seating Capacity: 6 seats