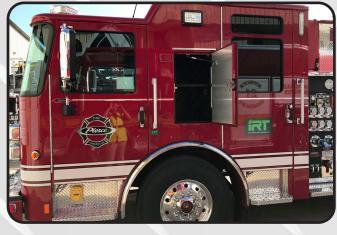

## **Enforcer IRT Pumper**

- Chassis: Enforcer Single Axle
- Engine: Cummins L9 450 HP
- Transmission: Allison 5th Gen3000 EVS P,
  5-speed, push button
- Front Axle: Oshkosh TAK-4, Non-drive, 18,000 lbs.
- Rear Axle: Meritor RS26-185, 27,000 lbs.
- Front Wheels: Alcoa Aluminum 22.5" x 9"
- Rear Wheels: Alcoa Aluminum 22.5" x 8.25"
- Bumper: 22" extended
- 750 US gallon Poly water tank
- Pierce 1,500 GPM pump
- Foam system provisions
- Seating Capacity: 6 seats