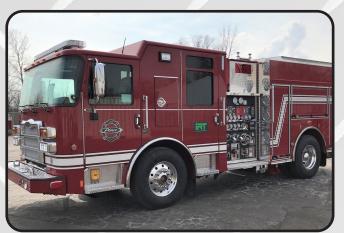

## **Enforcer IRT Pumper**

- Chassis: Enforcer Single Axle
- Engine: Cummins L9 450 HP
- Transmission: Allison 5th Gen3000 EVS P,
  5-speed, push button
- Front Axle: Oshkosh TAK-4, Non-drive, 18,000 lbs.
- Rear Axle: Meritor RS26-185, 27,000 lbs.
- Front Wheels: Alcoa Aluminum 22.5" x 9"
- Rear Wheels: Alcoa Aluminum 22.5" x 8.25"
- Bumper: 22" extended
- 750 US gallon Poly water tank
- Pierce 1,500 GPM pump
- Foam system provisions
- Seating Capacity: 6 seats