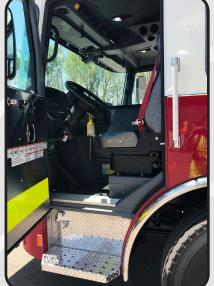

## **Enforcer PUC Pumper**

- Chassis: Enforcer Single Axle
- Engine: Cummins L9 450 HP
- Transmission: Allison 5th Gen3000 EVS P
- Front Axle: Oshkosh TAK-4, Non-drive, 22,8000 lbs.
- Rear Axle: Meritor RS26-185, 27,000 lbs.
- Front Wheels: Alcoa Aluminum 22.5" x 12.25"
- Rear Wheels: Alcoa Aluminum 22.5" x 8.25" •
- Bumper: 22" extended •
- 1,000 US gallon Poly, T-shaped form fitting water tank
- Pierce 1,500 GPM pump
- Foam system: Husky 3
- Seating Capacity: 6 seats