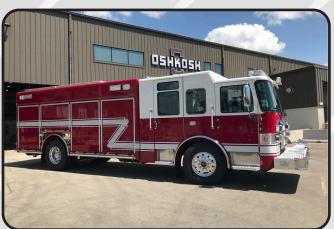

## **Enforcer PUC Pumper**

- Chassis: Enforcer Single Axle
- Engine: Cummins L9 450 HP
- Transmission: Allison 5th Gen3000 EVS P
- Front Axle: Oshkosh TAK-4, Non-drive, 22,8000 lbs.
- Rear Axle: Meritor RS26-185, 27,000 lbs.
- Front Wheels: Alcoa Aluminum 22.5" x 12.25"
- Rear Wheels: Alcoa Aluminum 22.5" x 8.25" •
- Bumper: 22" extended •
- 1,000 US gallon Poly, T-shaped form fitting water tank
- Pierce 1,500 GPM pump
- Foam system: Husky 3
- Seating Capacity: 6 seats