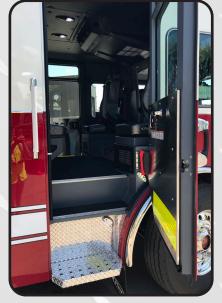

## **Enforcer PUC Pumper**

- Chassis: Enforcer Single Axle
- Engine: Cummins L9 450 HP
- Transmission: Allison 5th Gen3000 EVS P
- Front Axle: Oshkosh TAK-4, Non-drive, 22,8000 lbs.
- Rear Axle: Meritor RS26-185, 27,000 lbs.
- Front Wheels: Alcoa Aluminum 22.5" x 12.25"
- Rear Wheels: Alcoa Aluminum 22.5" x 8.25" •
- Bumper: 22" extended •
- 1,000 US gallon Poly, T-shaped form fitting water tank
- Pierce 1,500 GPM pump
- Foam system: Husky 3
- Seating Capacity: 6 seats