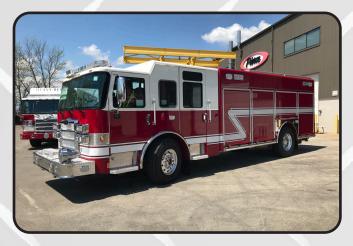

## **Enforcer PUC Pumper**

- Chassis: Enforcer Single Axle
- Engine: Cummins L9 450 HP
- Transmission: Allison 5th Gen3000 EVS P
- Front Axle: Oshkosh TAK-4, Non-drive, 22,8000 lbs.
- Rear Axle: Meritor RS26-185, 27,000 lbs.
- Front Wheels: Alcoa Aluminum 22.5" x 12.25"
- Rear Wheels: Alcoa Aluminum 22.5" x 8.25" •
- Bumper: 22" extended •
- 1,000 US gallon Poly, T-shaped form fitting water tank
- Pierce 1,500 GPM pump
- Foam system: Husky 3
- Seating Capacity: 6 seats