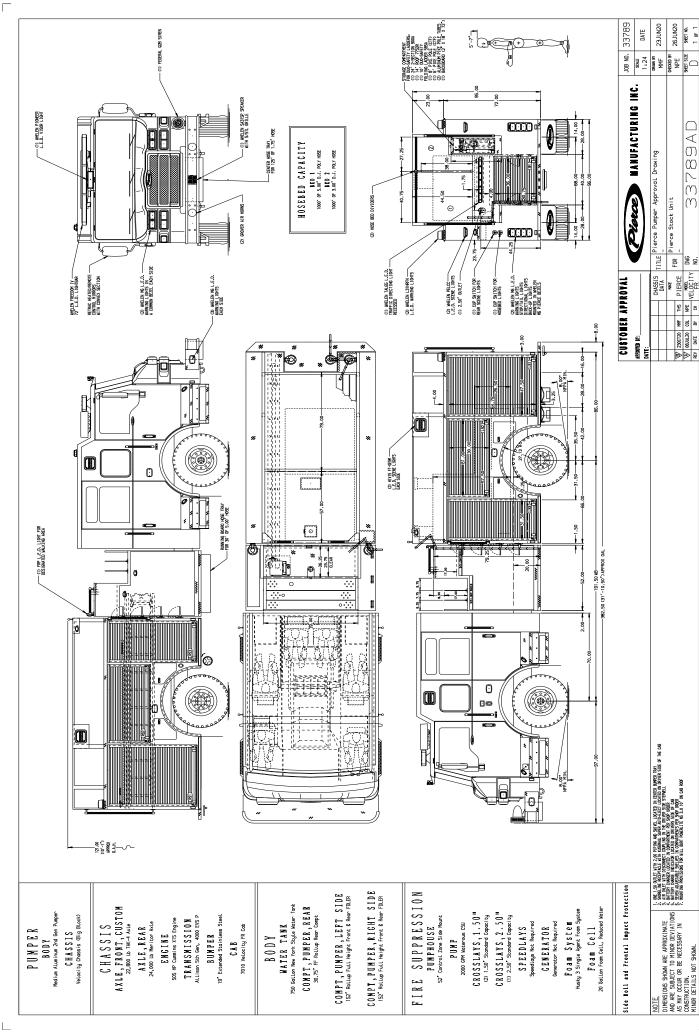

## **Velocity 152" 2nd Gen Pumper**

Body: 152" 2nd Gen Pumper Engine: Cummins X15, 605 hp

Front axle: Oshkosh TAK-4, 22,800 lbs. Rear axle: Meritor RS24-160, 24,000 lbs. Bumper: 19" extended with hose trays

Pump: Waterous, 2000 GPM

Foam system: Husky 3

Tank: New York Style 750 US gallons

Low hosebed

Lowered crosslays

Seating capacity: Six (6)

Please call for more information and pricing **Stock No. 33789** 

Providing expert truck equipment solutions across Canada comemerg.ca 1-800-665-6126

Vancouver - Surrey - Calgary - Edmonton - Regina - Winnipeg - Woodstock - Quebec

NOTE
DIRESTORS SHOWN ARE APPROXIMATE
AND ARE SUBJECT TO HINON DEVIATIONS
AS MAY COLOR, OR BE NECESSARY IN
CONSTRUCTION.
HINON DETAILS NOT SHOWN.