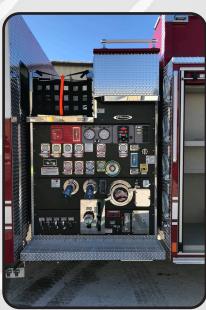

Pump: Waterous, 2000 GPM

Foam system: Husky 3

Tank: New York Style 750 US gallons

Low hosebed

Lowered crosslays

Seating capacity: Six (6)

Please call for more information and pricing **Stock No. 33789** 

Providing expert truck equipment solutions across Canada comemerg.ca 1-800-665-6126