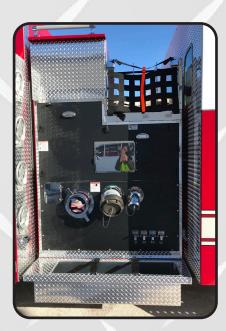

## **Velocity 152" 2nd Gen Pumper**

Body: 152" 2nd Gen Pumper Engine: Cummins X15, 605 hp

Front axle: Oshkosh TAK-4, 22,800 lbs. Rear axle: Meritor RS24-160, 24,000 lbs. Bumper: 19" extended with hose trays

Pump: Waterous, 2000 GPM

Foam system: Husky 3

Tank: New York Style 750 US gallons

Low hosebed

Lowered crosslays

Seating capacity: Six (6)

Please call for more information and pricing **Stock No. 33789** 

Providing expert truck equipment solutions across Canada comemerg.ca 1-800-665-6126