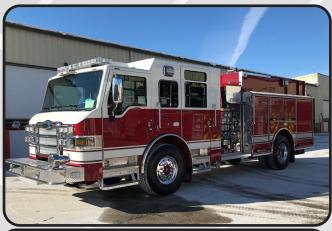

## **Velocity 152" 2nd Gen Pumper**

Body: 152" 2nd Gen Pumper Engine: Cummins X15, 605 hp

Front axle: Oshkosh TAK-4, 22,800 lbs. Rear axle: Meritor RS24-160, 24,000 lbs. Bumper: 19" extended with hose trays

Pump: Waterous, 2000 GPM

Foam system: Husky 3

Tank: New York Style 750 US gallons

Low hosebed

Lowered crosslays

Seating capacity: Six (6)

Please call for more information and pricing **Stock No. 33789** 

Providing expert truck equipment solutions across Canada comemerg.ca 1-800-665-6126