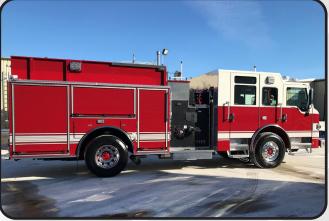

## **Velocity 152" 2nd Gen Pumper**

Body: 152" 2nd Gen Pumper Engine: Cummins X15, 605 hp

Front axle: Oshkosh TAK-4, 22,800 lbs. Rear axle: Meritor RS24-160, 24,000 lbs. Bumper: 19" extended with hose trays

Pump: Waterous, 2000 GPM

Foam system: Husky 3

Tank: New York Style 750 US gallons

Low hosebed

Lowered crosslays

Seating capacity: Six (6)

Please call for more information and pricing **Stock No. 33789** 

Providing expert truck equipment solutions across Canada comemerg.ca 1-800-665-6126