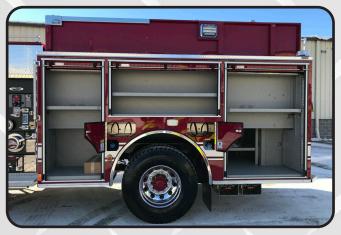

Pump: Waterous, 2000 GPM

Foam system: Husky 3

Tank: New York Style 750 US gallons

Low hosebed

Lowered crosslays

Seating capacity: Six (6)

Please call for more information and pricing **Stock No. 33789** 

Providing expert truck equipment solutions across Canada comemerg.ca 1-800-665-6126