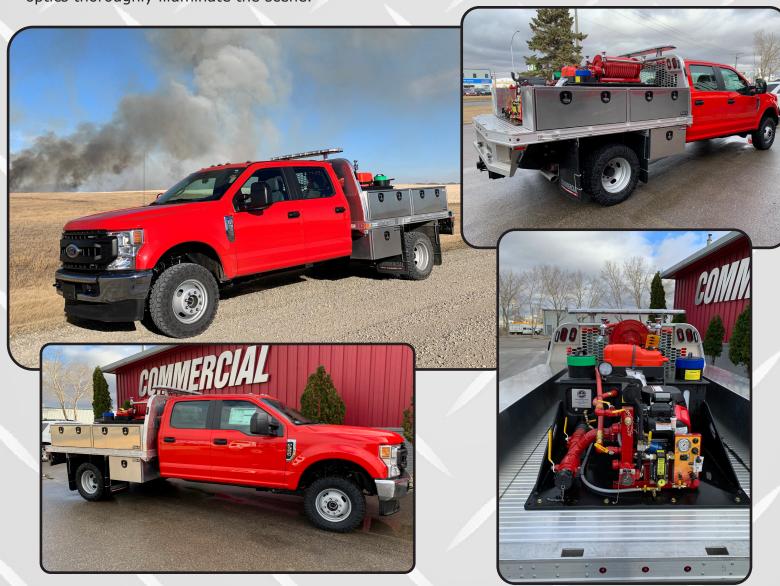

## 2020 COMMERCIAL EMERGENCY Wildland Brush Truck

Custom built by Commercial Emergency Equipment, this brush truck is built on a 2020 Ford F350 SuperDuty 4x4 Crew Cab. Powered by a 7.3L V8 gas engine with 350 hp and a 10-speed automatic transmission, this truck will get you where you need to go with everything you need when you get there. Features include a 20 hp CET skid-unit with 200 gallons of water and 10 gallons of foam. The 96" aluminum body is upfitted with two above deck boxes on both D/S and P/S and a 150' rubber hose reel with electric rewind. Whelen's 60" lightbar and 360° WION lights with wide-angle optics thoroughly illuminate the scene.