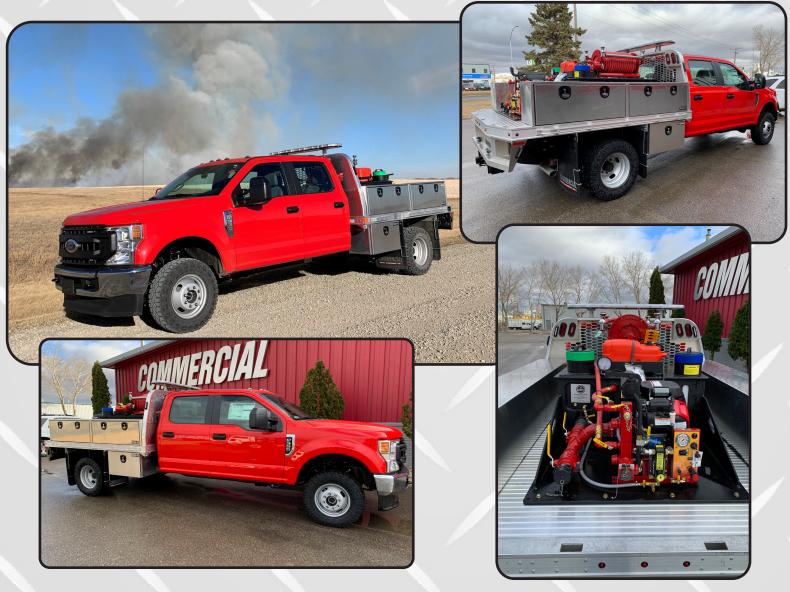

## **Custom Built Brush Truck**

Custom built by Commercial Emergency Equipment, this brush truck is built on a 2020 Ford F350 SuperDuty 4x4 Crew Cab. Powered by a 7.3L V8 gas engine with 350 hp and a 10-speed automatic transmission, this truck will get you where you need to go with everything you need when you get there. Features include a 20 hp CET skid-unit with 200 gallons of water and 10 gallons of foam. The 96" Knapheide aluminum body is upfitted with two above deck boxes on both D/S and P/S and a 150' rubber hose reel with electric rewind. Whelen's 60" lightbar and 360° WION lights with wide-angle optics thoroughly illuminate the scene.