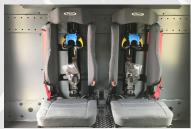

Front Wheels: Alcoa Aluminum

Rear Wheels: Alcoa Aluminum-Steel

Bumper: 22" extended

500 US gallon Poly water tank Hose bed capacity: 1000' of 5"

Pump: Pierce 1,500 gpm Foam system provisions Electrical System: MUX Seating Capacity: 6 seats