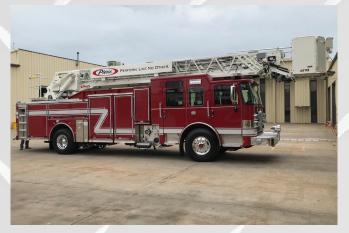

## **Enforcer 110' Ascendant Platform**

Chassis: Enforcer

Engine: Cummins L9, 450 hp

Transmission: Allison 5th Gen, 3000 EVS P 5-speed Front Axle: Oshkosh TAK-4, non-drive, 22,800 lbs.

Rear Axle: Meritor RS30-185, 33,500 lbs.

Front Wheels: Alcoa Aluminum

Rear Wheels: Alcoa Aluminum-Steel

Bumper: 22" extended

500 US gallon Poly water tank Hose bed capacity: 1000' of 5"

Pump: Pierce 1,500 gpm Foam system provisions Electrical System: MUX Seating Capacity: 6 seats

Federal Q2B siren

Stabilizer placement camera w/ Command Zone

Please call for more information and pricing **Stock No. 33391** 

Providing expert truck equipment solutions across Canada comemerg.ca 1-800-665-6126