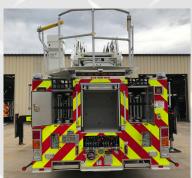

## **Enforcer 110' Ascendant Platform**

Chassis: Enforcer

Engine: Cummins L9, 450 hp

Transmission: Allison 5th Gen, 3000 EVS P 5-speed Front Axle: Oshkosh TAK-4, non-drive, 22,800 lbs.

Rear Axle: Meritor RS30-185, 33,500 lbs.