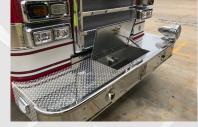

Front Wheels: Alcoa Aluminum

Rear Wheels: Alcoa Aluminum-Steel

Bumper: 22" extended

500 US gallon Poly water tank Hose bed capacity: 1000' of 5"

Pump: Pierce 1,500 gpm Foam system provisions Electrical System: MUX Seating Capacity: 6 seats