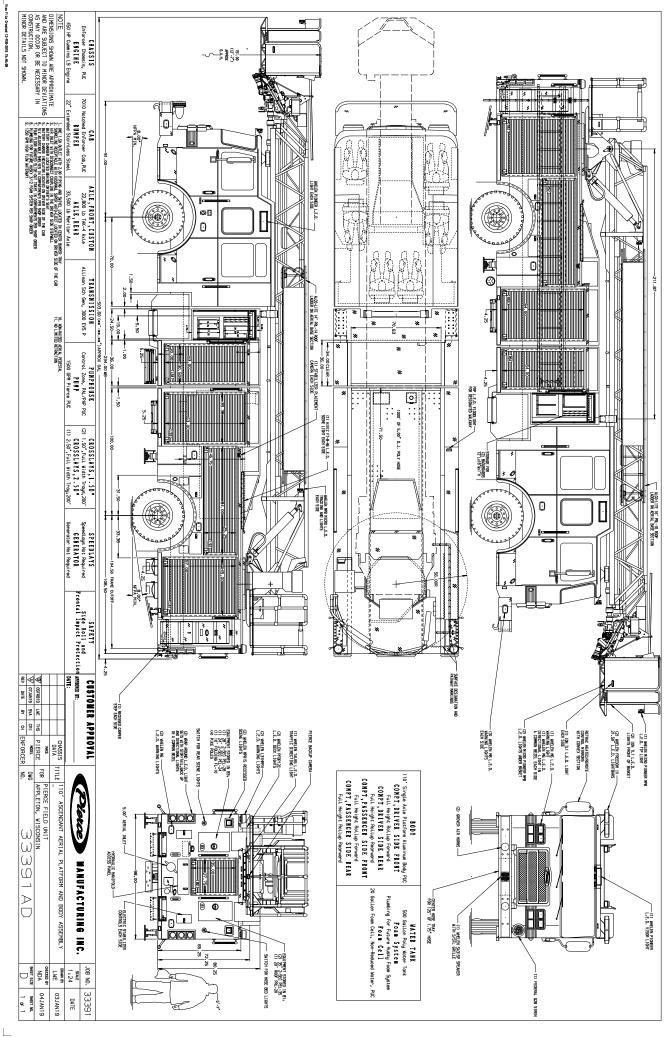

## **Enforcer 110' Ascendant Platform**

Chassis: Enforcer

Engine: Cummins L9, 450 hp

Transmission: Allison 5th Gen, 3000 EVS P 5-speed Front Axle: Oshkosh TAK-4, non-drive, 22,800 lbs.

Rear Axle: Meritor RS30-185, 33,500 lbs.

Front Wheels: Alcoa Aluminum

Rear Wheels: Alcoa Aluminum-Steel

Bumper: 22" extended

500 US gallon Poly water tank Hose bed capacity: 1000' of 5"

Pump: Pierce 1,500 gpm Foam system provisions Electrical System: MUX Seating Capacity: 6 seats

Federal Q2B siren

Stabilizer placement camera w/ Command Zone

Please call for more information and pricing **Stock No. 33391** 

Providing expert truck equipment solutions across Canada comemerg.ca 1-800-665-6126