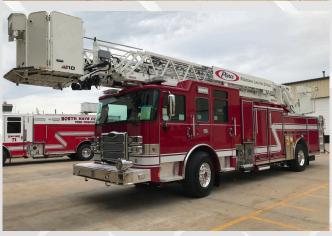

## **Enforcer 110' Ascendant Platform**

Chassis: Enforcer

Engine: Cummins L9, 450 hp

Transmission: Allison 5th Gen, 3000 EVS P 5-speed Front Axle: Oshkosh TAK-4, non-drive, 22,800 lbs.

Rear Axle: Meritor RS30-185, 33,500 lbs.

Front Wheels: Alcoa Aluminum

Rear Wheels: Alcoa Aluminum-Steel

Bumper: 22" extended

500 US gallon Poly water tank Hose bed capacity: 1000' of 5"

Pump: Pierce 1,500 gpm Foam system provisions Electrical System: MUX Seating Capacity: 6 seats

Federal Q2B siren

Stabilizer placement camera w/ Command Zone

Please call for more information and pricing **Stock No. 33391** 

Providing expert truck equipment solutions across Canada comemerg.ca 1-800-665-6126