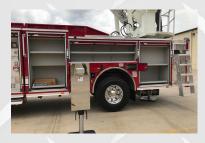

Front Wheels: Alcoa Aluminum

Rear Wheels: Alcoa Aluminum-Steel

Bumper: 22" extended

500 US gallon Poly water tank Hose bed capacity: 1000' of 5"

Pump: Pierce 1,500 gpm Foam system provisions Electrical System: MUX Seating Capacity: 6 seats