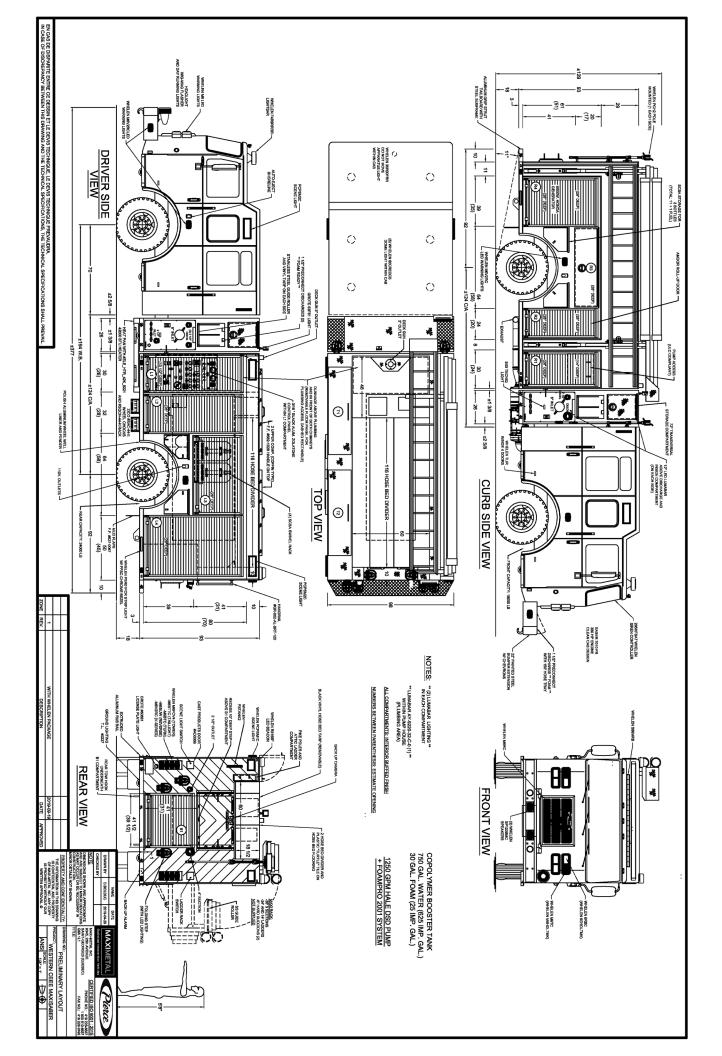

## AVAILABLE FOR IMMEDIATE DELIVERY MAXISABER Demo Pumper

This stunning MaxiSaber offers amazing visibility with a one-piece panoramic view windshield. The formed and welded aluminum body features a 750 USG water tank and 30 USG integral foam cell, as well as an array of compartments: full depth 28" compartments on the driver's side and passenger side, roll up doors by Amdor, transverse stokes basket compartment, and 11 SCBA bottle storage in the wheel wells. Exterior compartments include four adjustable shelves and three slide out trays. Easy access ladder storage with MaxiRack and hard suction hoses on the top passenger side of the truck.

The MaxiSaber, with seating for six, sits on a Pierce Saber 7010 chassis and is powered by a Cummins L9 engine with an Allison EVS3000 transmission. The 22" extended front bumper houses a hose tray for 150' of 1.5" hose.

The innovative narrow pump house design houses a Hale DSD 1500 gpm pump with an Amdor roll up enclosure over the operator's panel. A FoamPro 2001 is plumbed to a 1.5" front bumper discharge, two 1.75" speedlays with removable trays, and a 2.5" crosslay. Additional plumbing discharges include a 3" deck gun riser, two 2.5" left side, one 2.5" right side, one right side LDH, and one 2.5" rear.

The Whelen warning light package includes brow and scene lighting, and a rear traffic advisor. Back-up camera by FRC.

Please call for more information and pricing Stock No. INC2331

Providing expert truck equipment solutions across Canada comemerg.ca 1-800-665-6126