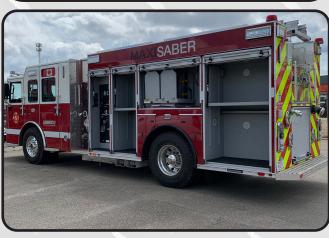

## AVAILABLE FOR IMMEDIATE DELIVERY MAXISABER Demo Pumper

This stunning MaxiSaber offers amazing visibility with a one-piece panoramic view windshield. The formed and welded aluminum body features a 750 USG water tank and 30 USG integral foam cell, as well as an array of compartments: full depth 28" compartments on the driver's side and passenger side, roll up doors by Amdor, transverse stokes basket compartment, and 11 SCBA bottle storage in the wheel wells. Exterior compartments include four adjustable shelves and three slide out trays. Easy access ladder storage with MaxiRack and hard suction hoses on the top passenger side of the truck.

The innovative narrow pump house design houses a Hale DSD 1500 gpm pump with an Amdor roll up enclosure over the operator's panel. A FoamPro 2001 is plumbed to a 1.5" front bumper discharge, two 1.75" speedlays with removable trays, and a 2.5" crosslay. Additional plumbing discharges include a 3" deck gun riser, two 2.5" left side, one 2.5" right side, one right side LDH, and one 2.5" rear.