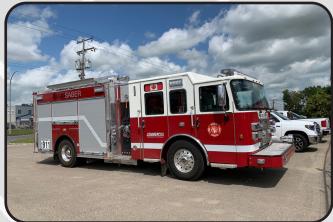

## AVAILABLE FOR IMMEDIATE DELIVERY MAXISABER Demo Pumper

This stunning MaxiSaber offers amazing visibility with a one-piece panoramic view windshield. The formed and welded aluminum body features a 750 USG water tank and 30 USG integral foam cell, as well as an array of compartments: full depth 28" compartments on the driver's side and passenger side, roll up doors by Amdor, transverse stokes basket compartment, and 11 SCBA bottle storage in the wheel wells. Exterior compartments include four adjustable shelves and three slide out trays. Easy access ladder storage with MaxiRack and hard suction hoses on the top passenger side of the truck.

The MaxiSaber, with seating for six, sits on a Pierce Saber 7010 chassis and is powered by a Cummins L9 engine with an Allison EVS3000 transmission. The 22" extended front bumper houses a hose tray for 150' of 1.5" hose.