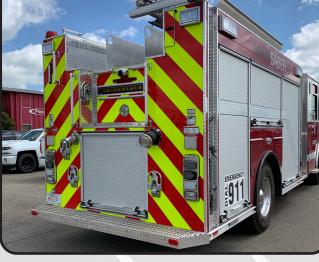

The Whelen warning light package includes brow and scene lighting, and a rear traffic advisor. Back-up camera by FRC.

Please call for more information and pricing Stock No. INC2331

Providing expert truck equipment solutions across Canada comemerg.ca 1-800-665-6126