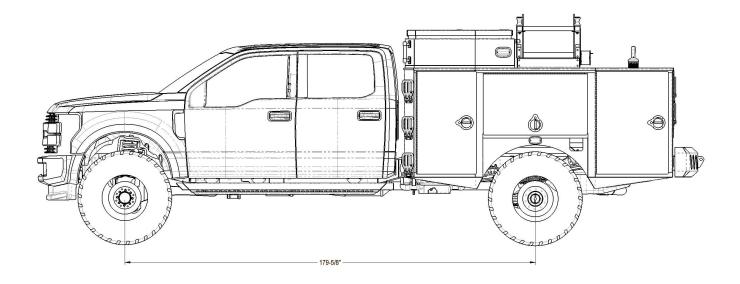

## XTREME TYPE 6

BME Fire Trucks' Xtreme 6 pushes the ability of brush trucks to the next level. Manufactured to exceed the capabilities of other apparatus on the market while maintaining the quality, durability, and safety that BME is known for. The Xtreme Type 6 exemplifies BME's passion for building vehicles that withstand firefighters' harsh environments and ability to maneuver through the roughest terrain.

BMEFIRE.COM (800) 445-8342 #WEAREWILDLAND

Ford® F550 , 4x4, 4 Door Chassis 6.7L 4V OHV Power Stroke V8 Turbo Diesel B20 335/80R20 Super Single Tires Darley® 1½ AGE Pump 24 HP Kubota® Hannay® Hose Reel with Electric Rewind 300 Gallon Poly Water Tank 12 Gallon Foam Cell Tomar® Emergency Light Package Smittybilt® 17.5 Winch Custom BME Console