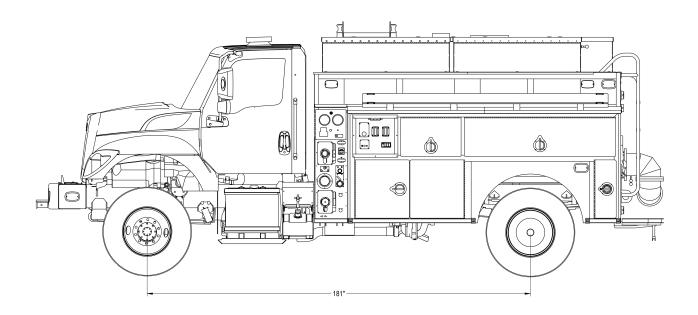

## TACTICAL TENDER

BME Fire Trucks' Tactical Tenders are designed and manufactured with the end-user in mind. With a 181-inch wheelbase and 1,500-gallon tank, this tender can maneuver through the harshest conditions while providing support on the front lines.

## **SPECS**

International® HV507, 2 Door, Single Axle Cummins® L9 Engine, 350 HP Allison® 3000 Transmission Darley® JMP 500, 2-Stage Pump 1500 Gallon Poly Water Tank 20 Gallon Poly Foam Tank FoamPro® 2001 Foam System
One (1) Hannay® Hose Reels
10" Dump Valve at Rear of Tank
Whelen® Lighting Package
Kussmaul® Auto Charger (optional)
Akron® Front Bumper Monitor (optional)