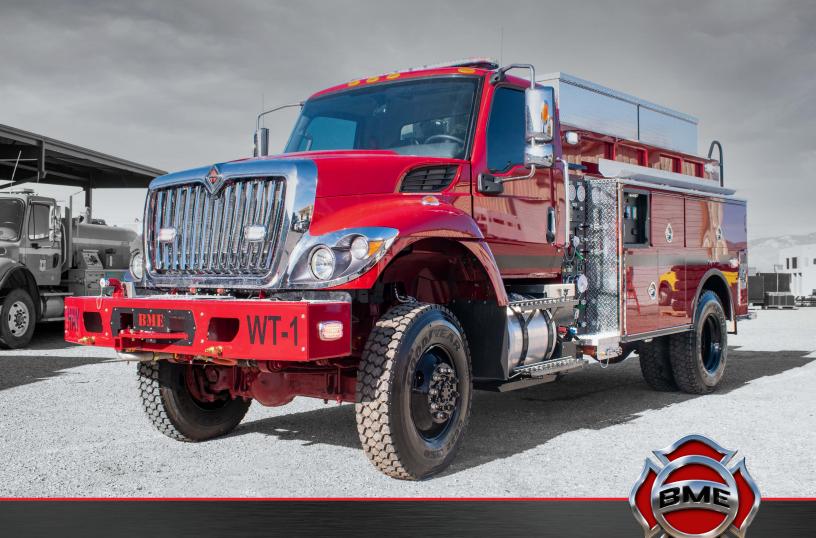

## TACTICAL TENDER

BME Fire Trucks' Tactical Tenders are designed and manufactured with the end-user in mind. With a 181-inch wheelbase and 1,500-gallon tank, this tender can maneuver through the harshest conditions while providing support on the front lines.

## **SPECS**

International® HV507, 2 Door, Single Axle Cummins® L9 Engine, 350 HP Allison® 3000 Transmission Darley® JMP 500, 2-Stage Pump 1500 Gallon Poly Water Tank 20 Gallon Poly Foam Tank FoamPro® 2001 Foam System
One (1) Hannay® Hose Reels
10" Dump Valve at Rear of Tank
Whelen® Lighting Package
Kussmaul® Auto Charger (optional)
Akron® Front Bumper Monitor (optional)