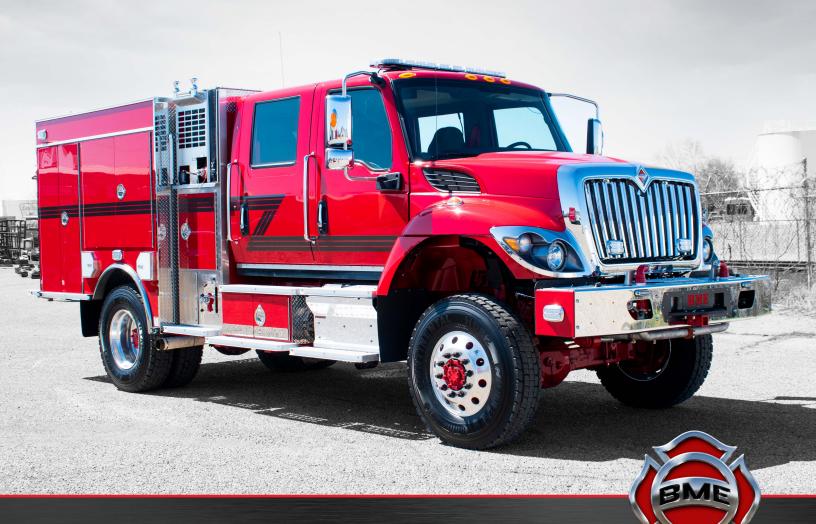

## WILDLAND MODEL 34

BME Fire Trucks' Model 34 is designed and manufactured to meet the utmost durability and performance standards. Through innovation and collaboration with departments, BME has developed the best wildland engine on the market. The tubular construction and innovative design makes BME's Model 34 the safest and highest performing brush truck.

## **SPECS**

International® HV507, 4 Door, Single Axle, 4x4 Cummins® ISL 350 HP Engine
Allison® 3000 Transmission
Darley® JMP 500, 2-Stage Pump
Darley® 1½ AGE Auxiliary Pump
24 HP Kubota® D902 Diesel, Water Cooled
Hannay® Hose Reel with Electric Rewind
Welded Steel Body Construction

UPF® 500 Gallon Poly Water Tank
20 Gallon Foam Cell
FoamPro® 1600 Foam System
Pump & Roll Capabilities with Auxiliary Pump
Stainless Steel TIG-Welded Plumbing
Aluminum Door Construction
Custom Fabricated Center Console
Whelen® Emergency Lighting Package