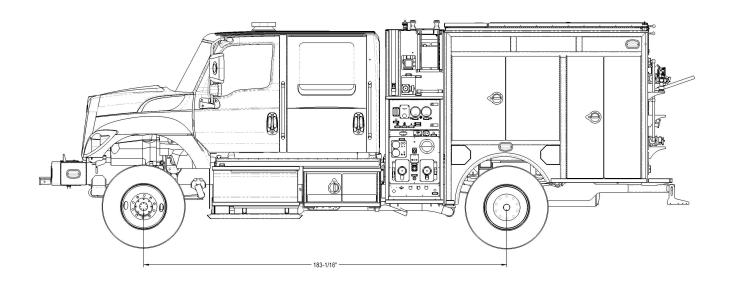

## **SPECS**

International® HV507, 4 Door, Single Axle, 4x4 Cummins® ISL 350 HP Engine
Allison® 3000 Transmission
Darley® JMP 500, 2-Stage Pump
Darley® 1½ AGE Auxiliary Pump
24 HP Kubota® D902 Diesel, Water Cooled
Hannay® Hose Reel with Electric Rewind
Welded Steel Body Construction

UPF® 500 Gallon Poly Water Tank
20 Gallon Foam Cell
FoamPro® 1600 Foam System
Pump & Roll Capabilities with Auxiliary Pump
Stainless Steel TIG-Welded Plumbing
Aluminum Door Construction
Custom Fabricated Center Console
Whelen® Emergency Lighting Package