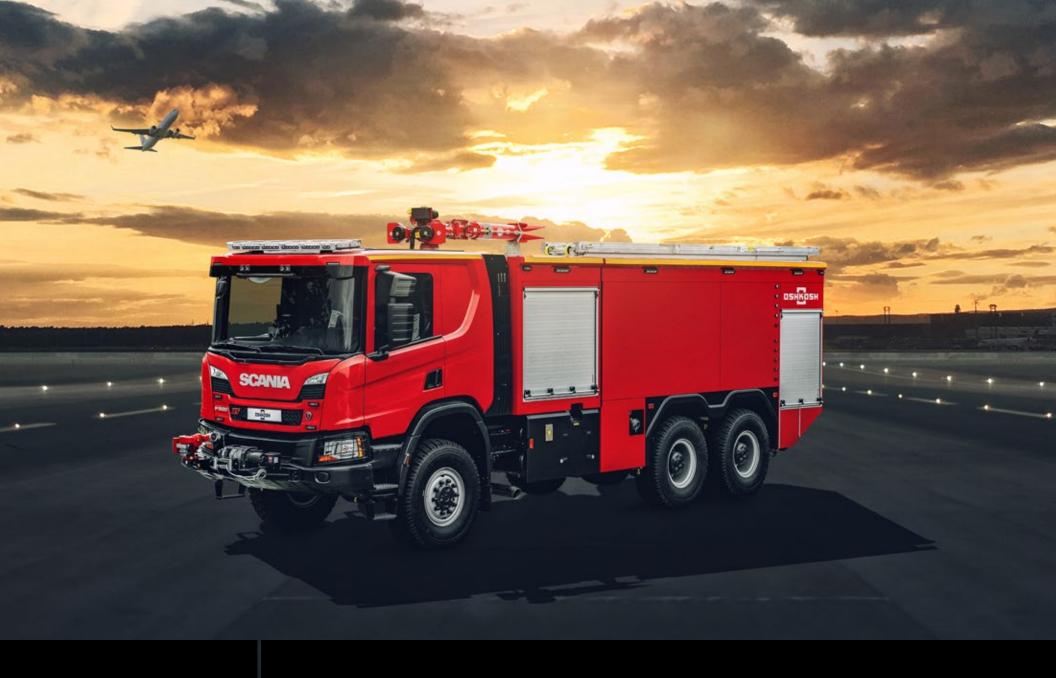

Unmatched Oshkosh performance, reliability, and durability is now available on more chassis around the world. Meet the Striker's commercial cousin. The all-new Oshkosh® ARV.

# FORWARD. FOREVER.

The Oshkosh® ARV offers legendary Striker features on several commercial chassis. More airports around the globe can take advantage of the 24/7 Oshkosh service footprint and robust training offerings in a vehicle that scales to meet performance needs.

# **UNMATCHED CHASSIS PERFORMANCE**

- Exceeds ICAO and EU standards
- Available on a variety of left and right-hand steer European chassis
- Options for chassis available around the world

# INNOVATIVE FIRE SUPPRESSION

- Rear-mounted water pump with centralized control
- Around-the-pump foam proportioning systems
- Robust roof turret with optional bumper turret

# **SMART DESIGN**

- Modular body design with smart storage configurations
- Integrated fold-down steps to access spacious compartments