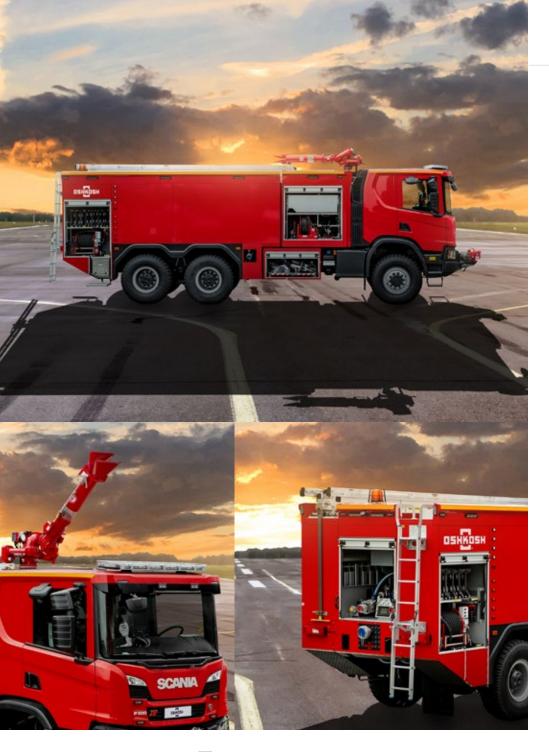

# INNOVATIVE FIRE SUPPRESSION

- Rear-mounted water pump with centralized control
- Around-the-pump foam proportioning systems
- Robust roof turret with optional bumper turret

# **SMART DESIGN**

- Modular body design with smart storage configurations
- Integrated fold-down steps to access spacious compartments